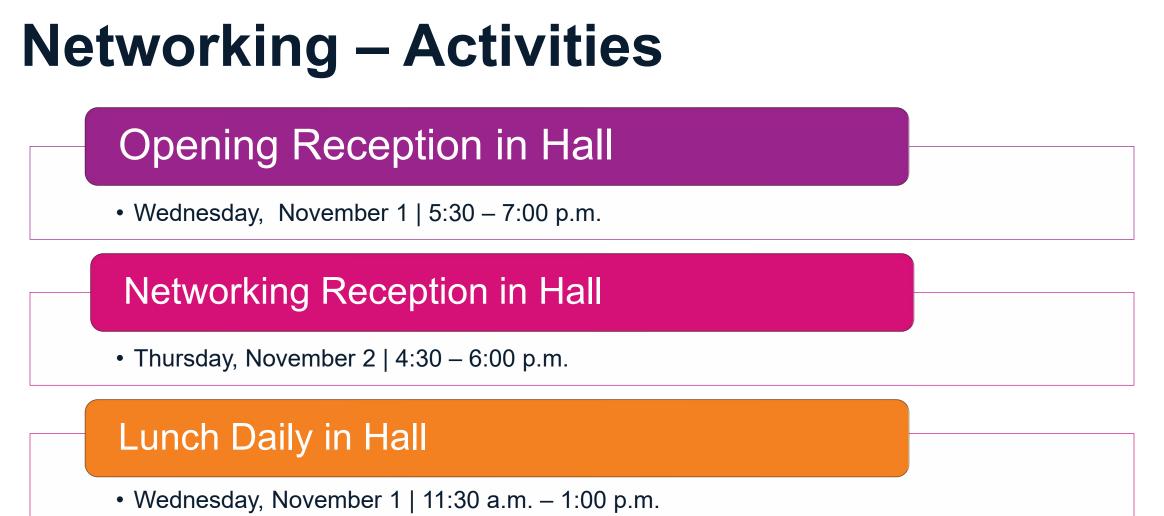

## Networking

NOV 1-3 - 2023 SAN ANTONIO - TX POWERING YOUR PRIORITIES

TIES SAMESBOORG 🖬 @SAMENATIONAL 💓 @SAME\_NATIONAL | #SAMESBO23 🖬 "SOCIETY OF AMERICAN MILITARY ENGINEER!"

### **Networking – Unlimited Connections!**

| Year        | Total Registrants | Exhibiting / Sponsoring Orgs | Speakers |
|-------------|-------------------|------------------------------|----------|
| 2023 so far | 1,937             | 484++                        | 166 ++   |
| 2022        | 4,689             | 537                          | 244      |
| 2021        | 3,418             | 398                          | 224      |

- Thursday, November 2 | 12:00 p.m. 1:30 p.m.
- Friday, November 3 | 11:30 a.m. 1:00 p.m.