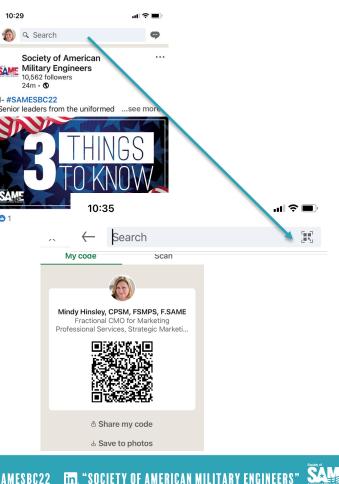

### Create a LinkedIn QR code

- Open LinkedIn on your mobile device
- Tap the QR code in the Search bar at the top of the homepage
- Tap the **MY CODE** tab to find your QR code.
- You can tap **SAVE TO PHOTOS** to ٠ save a copy of your QR code to your photo gallery